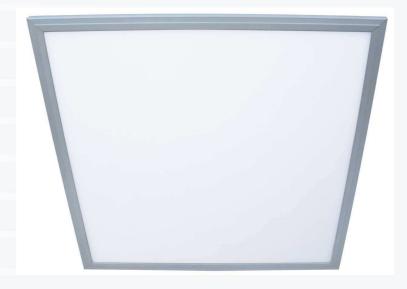

## Earth 48w LED Panel

Earth LED are a range of recessed direct luminaires using high quality LED modules and branded drivers for excellent product reliability and efficiency. They are suitable for general lighting in retail and commercial applications.

## TECHNICAL DATA:

| Product<br>Code | Description                  | Size        | Lumen<br>Output |
|-----------------|------------------------------|-------------|-----------------|
| LEDP48/83       | 48w 600x600 LED panel 3200K  | 595x595x11  | 3540 lumen      |
| LEDP48/86       | 48w 600x600 LED panel 6500K  | 595x595x11  | 3840 lumen      |
| LEDP482/83      | 48w 1200x300 LED panel 3200K | 1195x295x11 | 3540 lumen      |
| LEDP482/86      | 48w 1200x300 LED panel 6500K | 1195x295x11 | 3840 lumen      |
| LEDP70/83       | 70w 1200x600 LED panel 3200K | 1195x595x11 | 5430 lumen      |
| LEDP70/86       | 70w 1200x600 LED panel 6500K | 1195x595x11 | 5760 lumen      |